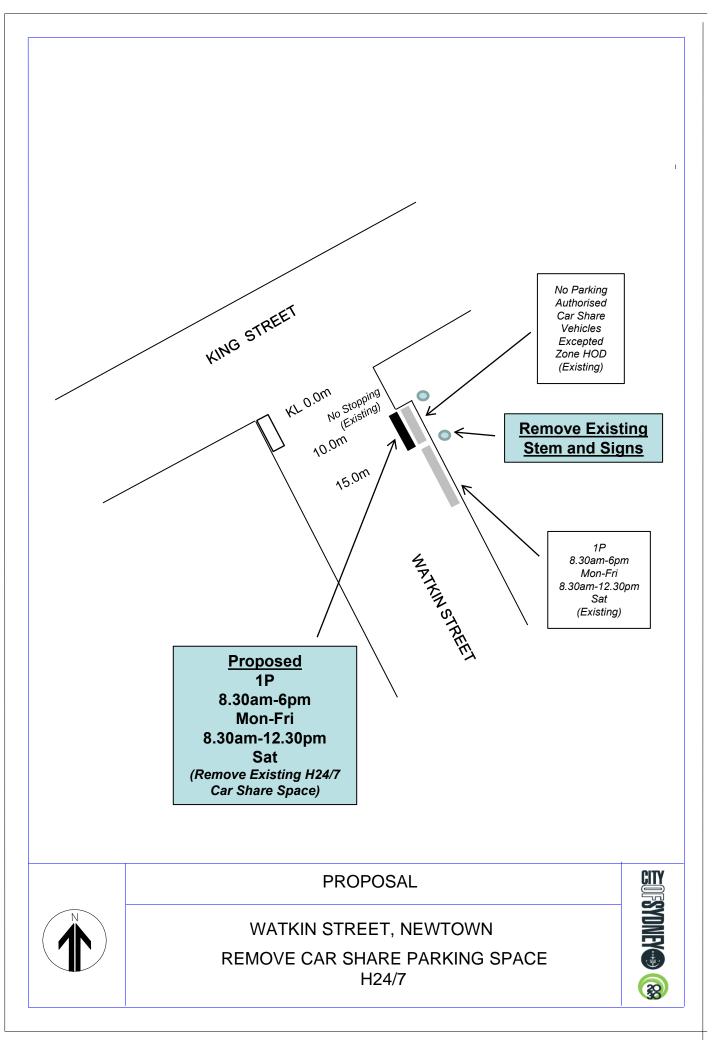

#### RECOMMENDATION

It is recommended that the Committee endorse the reallocation of parking on the eastern side of Watkin Street, Newtown between the points 10 metres and 15 metres (1 car space) south of King Street as "1P 8.30am-6pm Mon-Fri; 8.30am-12.30pm Sat".

### BACKGROUND

Hertz 24/7 has requested the removal of a Car Share space on the eastern side of Watkin Street, Newtown. The kerb space will return to the original parking.

### COMMENTS

The kerb space on the eastern side of Watkin Street between King Street and Buckland Lane is currently signposted as a Car Share space for Hertz 24/7 and "1P 8.30am-6pm Mon-Fri; 8.30am-12.30pm Sat".

Hertz 24/7 has advised that the car share space is no longer required and the kerb space can return to the original parking restriction.

On-site inspection shows there is a need to provide "1P" parking to increase parking turnover and availability for nearby stakeholders.